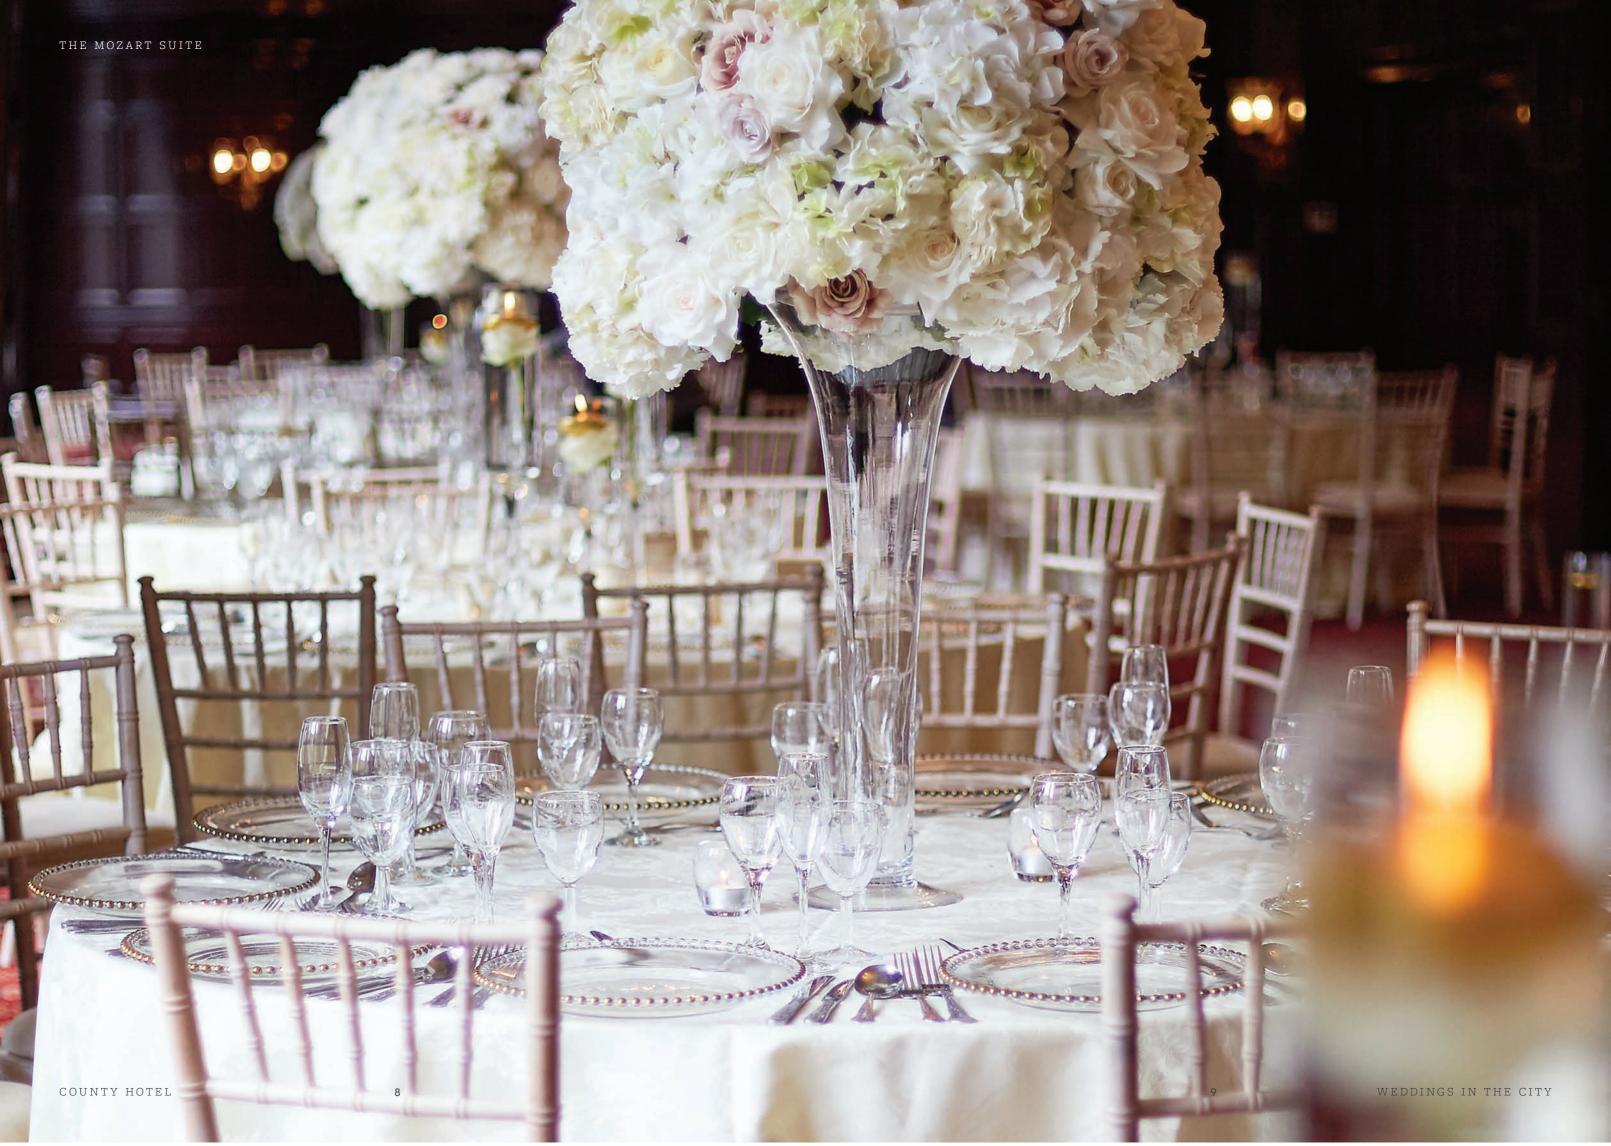

# THE MOZART SUITE

We have a variety of fantastic suites for your wedding celebrations. The largest space, The Mozart Suite can accommodate up to 250 guests.

The grand oak-panelled space is ideal for your ceremony, wedding breakfast and evening festivities. Floor to ceiling windows flood the traditional room with light, reflecting the rich gold leaf ceiling.

#### DETAILS

HEIGHT 2.6M

CAPACITY 20 - 250