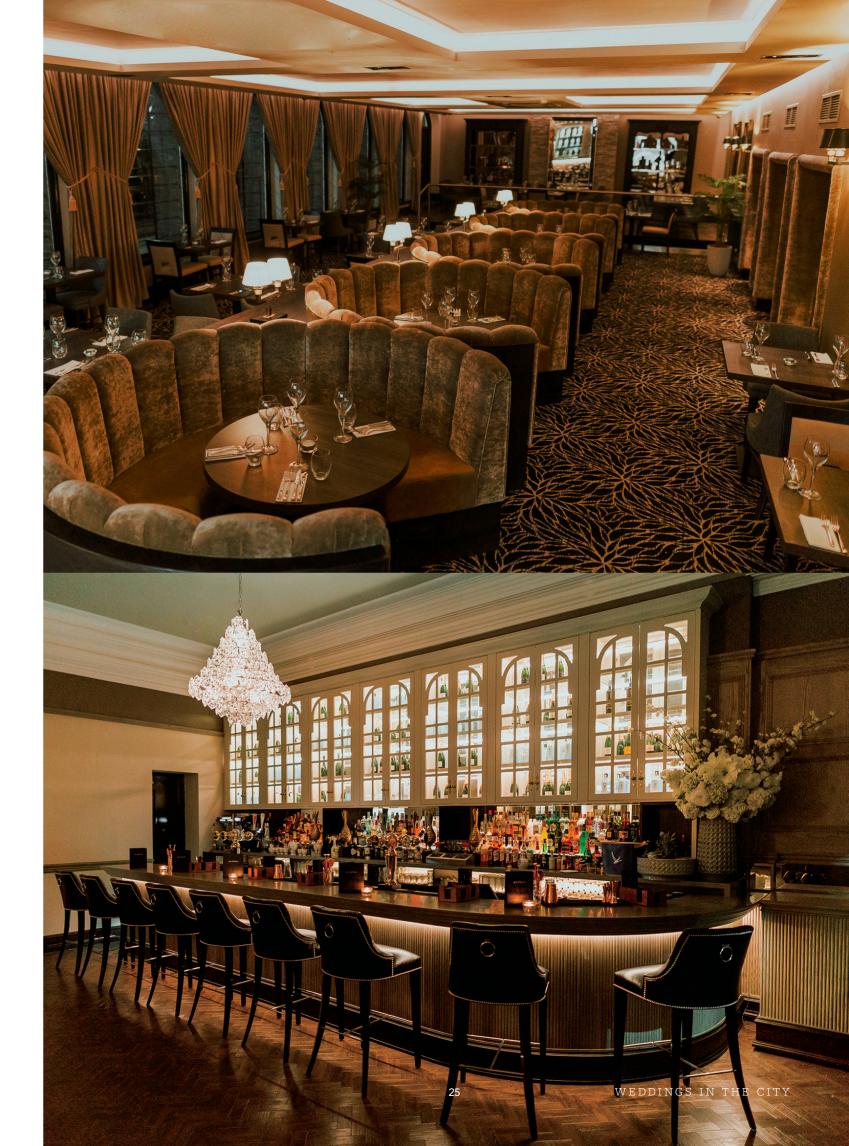

#### ALL DAY EATERY & LATE BAR

Located in the historic County Hotel, The Hudson takes its name from the 'Railway King' George Hudson, a pioneering figure of the 19th century Northern Railway scene.

At The Hudson, we offer expertly crafted cocktails and serve simple, fresh and seasonal menus which cater for all. In an environment inspired by the luxury railcars of the past sit back and unwind in the all-day eatery for tantalising breakfast, a swift lunchtime bite or an indulgent three-course meal.

As day turns to night our late bar comes to life. Sample the extensive Hudson cocktail list and enjoy the weekly live performances to bring in the weekend. Perfect for a rehearsal dinner or relaxing during your turn around.