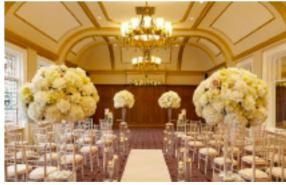

# THE MOZART SUITE

We have a variety of fantastic suites for your wedding celebrations. The largest space, The Mozart Suite can accommodate up to 250 guests.

The grand oak-panelled space is ideal for your ceremony, wedding breakfast and evening festivities. Floor to ceiling windows flood the traditional room with light, reflecting the rich gold leaf ceiling.

#### DETAILS

HEIGHT 2.6M

CAPACITY 20 - 250