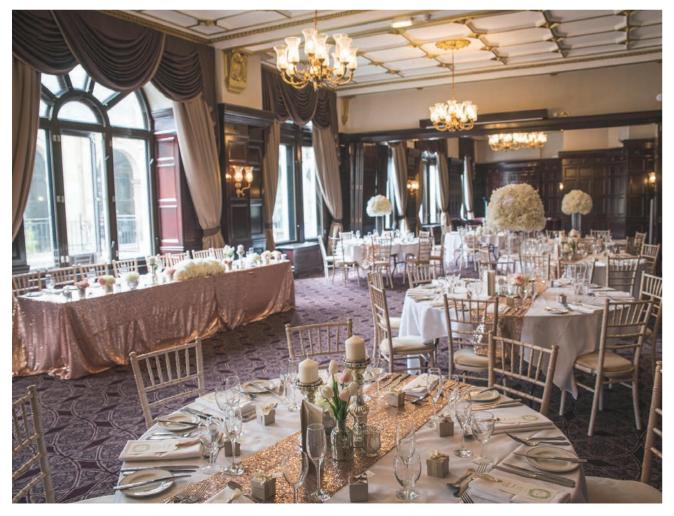

# THE MOZART SUITE

We have a variety of fantastic suites for your wedding celebrations. The largest space, The Mozart Suite can accommodate up to 250 guests.

The grand oak-panelled space is ideal for your ceremony, wedding breakfast and evening festivities. Floor to ceiling windows flood the traditional room with light, reflecting the rich gold leaf ceiling.

#### DETAILS

HEIGHT 2.6M

CAPACITY 20 - 250