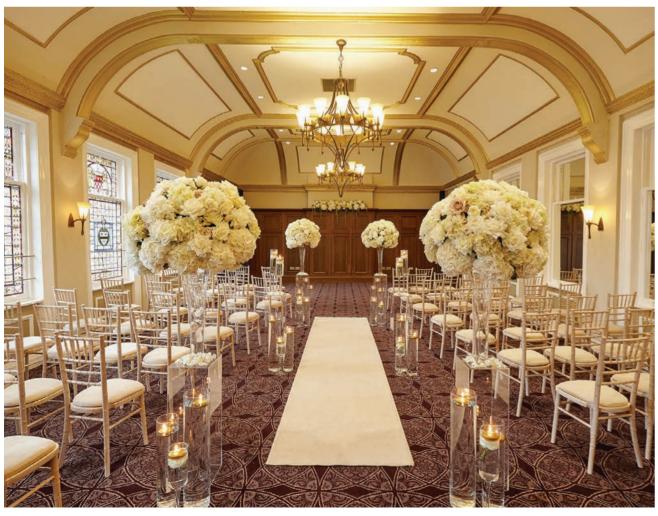

# THE MOZART SUITE

We have a variety of fantastic suites for your wedding celebrations. The largest space, The Mozart Suite can accommodate up to 250 guests.

The grand oak-panelled space is ideal for your ceremony, wedding breakfast and evening festivities. Floor to ceiling windows flood the traditional room with light, reflecting the rich gold leaf ceiling.

#### DETAILS

HEIGHT 2.6M

CAPACITY 20 - 250